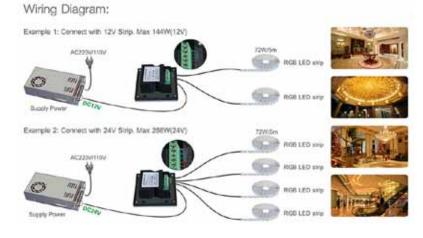

DX Series Touch Panel Controller is the essence of others technology to provide you a high quality product.

Base on 2.4Hz wireless multi-zone control, no wiring trouble.

Can choose DMX 512 output, control DMX lamps.