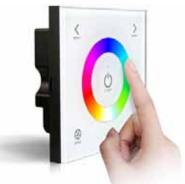

## LTECH DX series touch panel controller DX3

DX series wall-mounted touch panel controller is widely installed in commercial / office/household, which has four types: single color/CT/RGB/RGBW control with 2.4G wireless zones control and cable output DMX512 signal. Apply for various kinds LEDs.

Touching along with chord music & LED indicator. Visual & Auditory & Touch 3 layers to feel the light-changing synchronously.

Pioneered T-PWM dimming technology makes an almost perfect dimming/color-mixing performance.