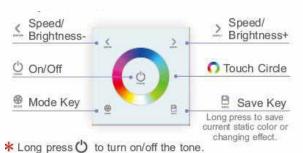

Support 4 zones(only DX5, DX6, DX7, DX8), different zones can be in different control.

simple fashion and decent appearance design.

Unique structure, super easy to install/remove.

high accuracy touching IC+special post-processing, the touching accuracy is highly strengthened. Fool type operation, easy to use.

Touching along with chord music & LED indicator. Visual & Auditory & Touch 3 layers to feel the light-changing synchronously.

Pioneered T-PWM dimming technology makes an almost perfect dimming/color-mixing performance.