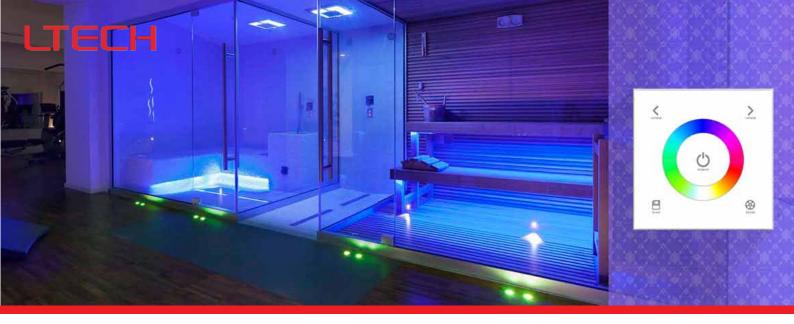

## LTECH DX series touch panel controller DX3

DX series wall-mounted touch panel controller is widely installed in commercial / office/household, which has four types: single color/CT/RGB/RGBW control with 2.4G wireless zones control and cable output DMX512 signal. Apply for various kinds LEDs.

Touching along with chord music & LED indicator. Visual & Auditory & Touch 3 layers to feel the light-changing synchronously.

Pioneered T-PWM dimming technology makes an almost perfect dimming/color-mixing performance.